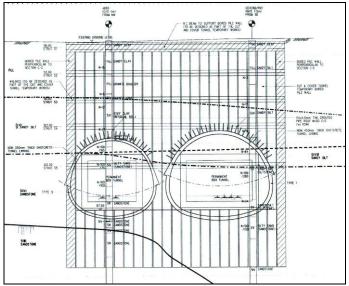

## **SERVICES PROVIDED**

FINAL DESIGN OF PRIMARY SUPPORT FOR SCL/NATM PARTS OF STATIONS:

- TWIN TBM LAUNCH CHAMBERS AT AYER
  RAJAH EXPRESSWAY
- MALAYAN RAILWAY UNDERPINNING WORKS

PERIOD OF WORK: 2004 - 2006