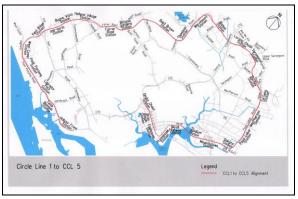

## Metro Singapore, Circle Line, Section C855 Stage 4: Holland Village, Buona Vista and NUH Stations

OWNER: LAND TRANSPORT AUTHORITY SINGAPORE

LOCATION CIRCLE LINE

TWIN TBM STARTING CHAMBERS AT AYA SECTIONS

## **PROJECT DESCRIPTION**

STAGE 4 OF THE CIRCLE LINE IS COVERING RUNNING TUNNELS AND METRO STATIONS HOLLAND VILLAGE, BUENA VISTA AND NUH. THEY WILL BE ALSO STARTING POINTS FOR TBM DRIVES STARTING FROM SCL/NATM SUPPORTED CHAMBERS AT THE BEGINNING OF THE SECTION C855. THE FINAL DESIGN HAS BEEN PROVIDED AS A PART OF DB PROJECT SCHEME